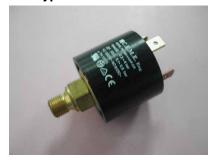

#### Old Type of PRESSURE SWITCHES (SERIES 5611)1/8"G MALE

Old Part Number: SWP-5611