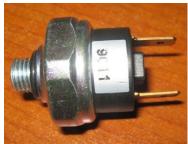

24.01.2005

Topic : <u>WATER PRESSURE SWITCH PRESS 0-3KG</u>

TEC edition No: TEC/E/003/2013

Date issued: 07th May, 2013

DESRIPTION : (SWP-W3K) Water Pressure Switch

#### Old Type of PRESSURE SWITCHES (SERIES 5611)1/8"G MALE



Old Part Number: SWP-5611

# New Type of WATER PRESSURE SWITCH PRESS 0-3KG



New Part Number: SWP-W3K

# **Effected Model**

IPS56 PS61 PS101

## **REMARKS:--**



For newly fixing the Water Pressure Switch

Have to Adjust the Pressure Switch to 3 Bar

### Effective date

Upon clearing stock for the Old Type P/No: SWP-5611 Pressure Switches (series 5611)1/8"G Male

#### **Remarks:**

Parts delivery more efficiency and sharing parts with other model.



**Contact:** 

Mr. Winson Tan – Customer Service Department Phone : ++ (60)5-365-6353 / Fax: ++ (60)5-366-8328

E-mail: customer@wim.com.my