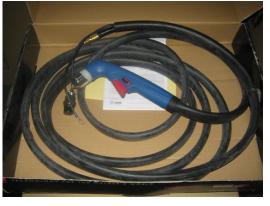

## New Type ABICUT 75

: (748.0125.1) ABICUT 75 (6M) (CONNECTOR SIMILAR TO ABIPLAS 70)

**NEW PART NO: THP-75** 

**Effected Model** PLASMA 61

Effective date With immediate effect all machine from factory will feature with THP-75