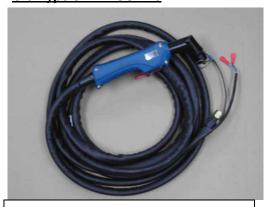

## Old Type of ABICUT 70

<u>OLD P/N: THP-70</u> (742.D040)ABIPLAS CUT 70 AIR COOLED (6M) BINZEL