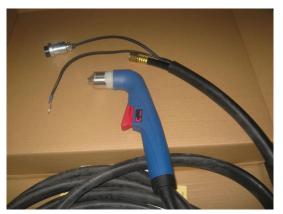

## New Type ABICUT 75

: (748.0125.1) ABICUT 75 (6M) (CONNECTOR SIMILAR TO ABIPLAS 70)

**NEW PART NO: THP-75** 

**Effected Model** PLASMA 61

Effective date With immediate effect all machine from factory will feature with THP-75